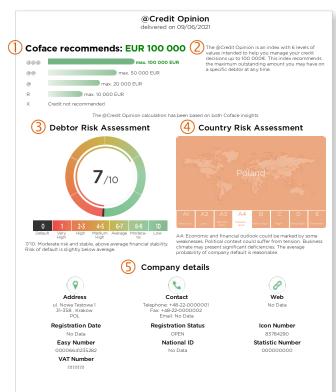

## @CREDIT OPINION RECOMMENDED BY COFACE

A recommended level of outstanding up to €100,000 to help you manage your credit decisions on your small and mid-sized transactions.

Do you need to confirm small amount credit appraisals? And risk is unclear?

### **KEY INSIGHTS**

- Access to Coface expertise in risk analysis, unique data and global scope.
- ✓ Benefit from a holistic view on the risk profile of the company and the country risk context. @Credit Opinions reports include the Debtor Risk Assessment and the Country Risk Assessment to help you make better decisions
- ✓ Gain agility to improve your decisions with updated insights. Order @Credit Opinion with Monitoring and you receive a notification whenever there is a change on the recommended range of amount.

- Recommended level of outstanding amount. Expressed as a 5-level index up to €100,000.
  - Amounts can be expressed in your preferred currency.
- ② Explanatory comment when @Credit Opinion is null ("X")
- 3 Debtor Risk Assessment, is the likelihood of a company to honor its financial commitments
- 4 Country Risk Assessment, degree of stability and business risk of the country of the company assessed
- (5) Company Details Address, Contact, Web, Registration Date and Status, Company Identity.