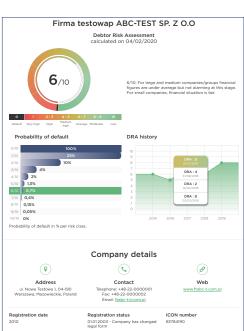

## What is the risk of insolvency of a company? Order a DRA

DRA scores rank company based on a unique scale (from 0 to 10, with 10 being the lowest level of risk)

Probability of Default associated to the level of DRA.

Company Details:
Company IDs, Address,
Contact, Web, Registration
Date and Status.

: 2 :

Easy number

Explanatory comment referenced to the level of risk associated to the DRA

5 History evolution of the DRA for the last 5 years (when available)