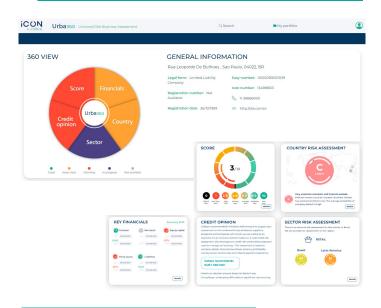

### A 360 View of the different risk influencing a business decision

Anticipate to the risk of default with our Score

- 1. Be advised on how much outstanding to manage with your business counterparty, with our Advanced Credit Opinion
- 2. Understand the key financials driving these assessments
- 3. Get the risk context of the country and sector
- 4. Manage the risk of your world-wide portfolio

With URBA360 assess companies all around the world, to exclusive local expertise, unique data insights all in one place.